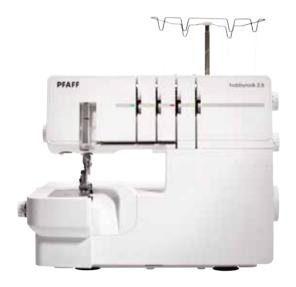

## Features and Benefits

## hobbylock™ 2.5

- 4, 3, 2 thread sewing many options for utility and decorative sewing.
- Sturdy machine with a large sewing space A large sewing space ensures easy maneuvering of fabric.
- 15 stitches trim, stitch, overcast and decorate projects in half the time.
  - 4-thread overlock reinforced overlock stitch for perfect sewing, trimming and finishing.
  - 3-thread overlock wide and narrow overlock seams and decorative techniques.
  - 2-thread overlock rolled edge and flatlock, wide and narrow.
  - **Built-in rolled edge** sew 2 or 3-thread rolled hems quickly without changing the presser foot or stitchplate.
- Auto Tension Dial you select the desired stitch and thread tension is automatically set.
- **Tension release** threads pull easily when presser foot is up.
- **Easy threading instructions** step-by-step interactive DVD included in the box.
- **PFAFF® Design** built to make sewing easy and to achieve the professional results that the sewer wants.
- Differential feed adjustable for perfectly even seams, no stretching of knits or puckering of fine fabrics.
- Speed
  - Sews 1200 stitches per minute sew faster, save time.
  - 2 sewing speeds When you want more precision use the slower speed.
- Lay-in tension and color coded thread paths for quick and convenient threading.
- Adjustable stitch length, cutting width and presser foot pressure choose optimal settings for different fabrics and techniques.
- Extra presser foot height room for several layers or heavy fabrics.
- Electronic piercing power stitch-by-stitch control with full piercing power at all speeds.